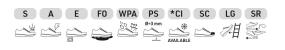

## EN ISO 20345:2022

DIVENTURE GARDENA

70538-05L

# S3S F0 \*CI SC LG SR

Size: 36-48 Weight: 740 gr.

Fit: 11

# Working Environment:

Building, Wood-metal carpentry, Oil industry, Farming and Gardening



# FEATURES

## UPPER

Greased Nubuk Leather Hydro 1,8-2,0 mm Greased Nubuk Dakar Leather Hydro 1,8-2,0 mm

**LINING** 3D Green Air 320 gr.

ANTISLIP LINING DUALMICRO

INSOLE QRS02 Green

**TOE CAP** Fiber cap SXT

**RESISTANCE TO PERFORATION** KX Antiperforation recycled PS

TYPE

Ankle boot





SOLE

PU DUAL-DENSITY CCYCLED® SR Two-component PU sole made from recycled Ccycled<sup>®</sup> material with additional LG and SC requirements and SR characteristics.

# TECHNOLOGIES



Anatomical breathable insole. Resistant fabric with recycled opencell foam that absorbs shocks and reduces fatigue. Eliminates sweat with its high ability to evaporate it. Continuous comfort for months and months of use

## Lateral stability

dynamic HC control

Ergonomic rigid internal structure. It houses the heel into the right seat, adjusting the foot support and control of the ankle sideways movements. It keeps the foot tight to the shoe, allowing the perfect fit.

## **Electrical features**



ESD footwear discharge static electricity and avoid damaging surrounding objects; they are designed in co