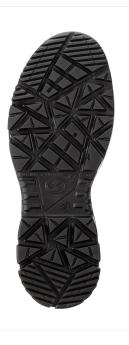

TYPE

Ankle boot

SOLE

PU DUAL-DENSITY CCYCLED® SR Two-component PU sole made from recycled Ccycled<sup>®</sup> material with additional LG and SC requirements and SR characteristics.