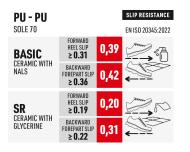

TYPE

Ankle boot

SOLE

PU DUAL-DENSITY CCYCLED® SR Two-component PU sole made from recycled Ccycled<sup>®</sup> material with additional LG and SC requirements and SR characteristics.