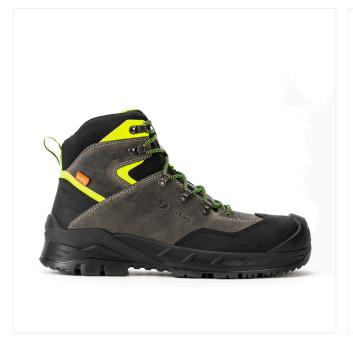

## EN ISO 20345:2022

DIVENTURE GARDENA

70538-05L

# S3S F0 \*CI SC LG SR

Size: 36-48 Weight: 740 gr.

Fit: 11

# Working Environment:

Building, Wood-metal carpentry, Oil industry, Farming and Gardening

## UPPER

Greased Nubuk Leather Hydro 1,8-2,0 mm Greased Nubuk Dakar Leather Hydro 1,8-2,0 mm

**LINING** 3D Green Air 320 gr.

ANTISLIP LINING DUALMICRO

INSOLE QRS02 Green

**TOE CAP** Fiber cap SXT

**RESISTANCE TO PERFORATION** KX Antiperforation recycled PS

TYPE

Ankle boot

SOLE

PU DUAL-DENSITY CCYCLED® SR Two-component PU sole made from recycled Ccycled<sup>®</sup> material with additional LG and SC requirements and SR characteristics.